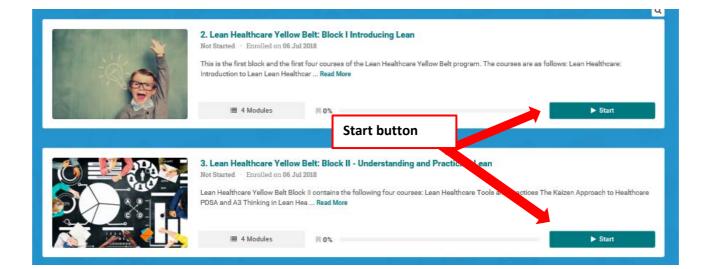

#### Launching a Course

When you have been enrolled onto a course, you will see it listed on your dashboard. To launch the course simply click on the "Start" button which is listed beside each course. If you have already taken some of the course, you will see a "Resume" button instead where you can launch it from, see screenshot below.