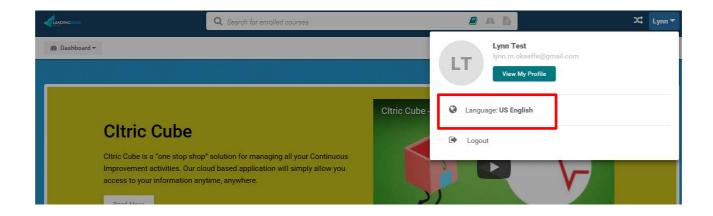

# Your Profile

In the top right corner of each page in LearnUpon, you will see your name with a drop down arrow beside it. Clicking this arrow will show you a button which you can click on to "View My Profile", see screenshot below of this.

Clicking on "View My Profile" will bring you to your profile, where you can change information such as; your first name, last name, timezone and how you would like to receive your messages. Just to note here, if you need to change your email address or username, please contact the Education Lead (cdneducationlead@leadingedgegroup.com).

## Multiple Languages

In the top right corner of each page in LearnUpon, you will see your name with a drop down arrow beside it. Click the arrow and navigate to the Language: option and you'll be able to select the following (optional) languages: