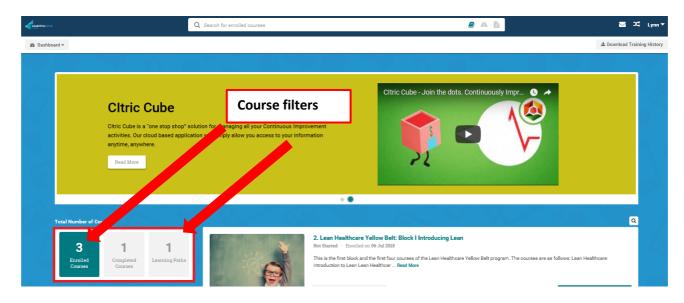

## Viewing Enrolled and Completed Courses

On the left side panel you will see three numbers, the first is your "Enrolled Courses" filter, the second is your "Completed Courses" filter and the third is your "Learning Paths". To access courses that you have not completed yet, click on the "Enrolled Courses" filter button. To access courses that you have completed, click on the "Completed Courses" filter, see screenshot below for these filters.