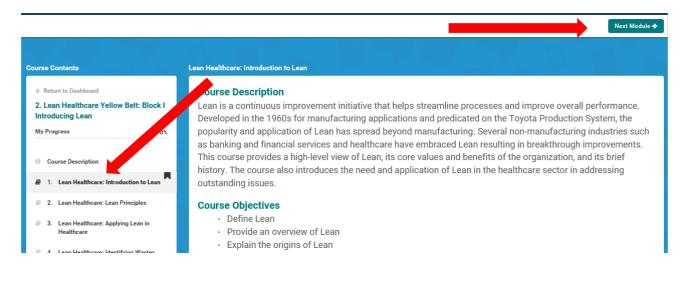

#### When you click "Start", the course will launch straight into the first module.

You can navigate through the modules in the course using the "Next Module" button in the top right of the navigation bar, or using the course content list on the left-hand side of the page.