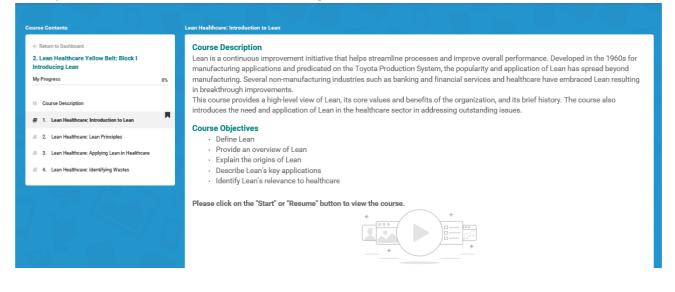

To launch a course, click on the "Start" button in the bottom right of the course card. If you are already in progress on a course, the call to action on this button will be "Resume". You can also click on the course name to access the course details information.

#### When you click "Start", the course will launch straight into the first module.

You can navigate through the modules in the course using the "Next Module" button in the top right of the navigation bar, or using the course content list on the left-hand side of the page.