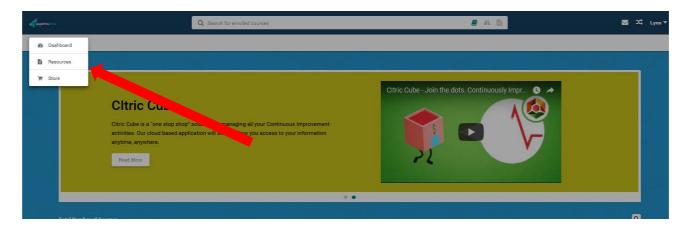

#### Navigating Between the Dashboard, Resources and Store

Navigation is easy. Simply click on the navigation dropdown located on the left of the screen. From there, you can select where you would like to navigate to, i.e. the "Dashboard", "Resources" or "Store". See screenshot below of this.