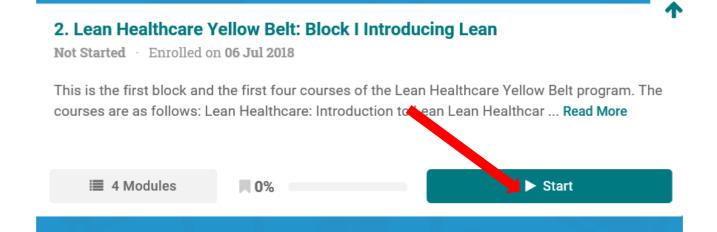

#### Launching a Course

When you have been enrolled onto a course, you will see it listed on your dashboard. To launch the course simply click on the "Start" button which is listed beside each course. If you have already taken some of the course, you will see a "Resume" button instead where you can launch it from, see screenshot below.

To launch a course, click on the "Start" button in the bottom right of the course card. If you are already in progress on a course, the call to action on this button will be "Resume". You can also click on the course name to access the course details information.